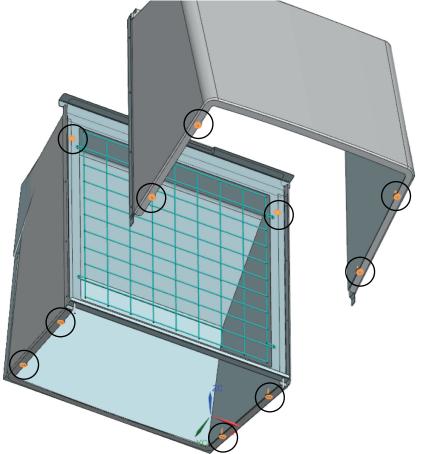

#### AW soundhood rework:

10pcs of plastic rivets to be mounted.

8pcs on the two plastic hoods and 2pcs on the metal back cover.

Importent to mount all 10 plastic rivets.

- 1) Drill holes
- 2) Mount the rivets, insulation should be pressed by the rivet according picture.

#### **Small duct:**

Drill 4x holes on the duct underside flange. If holes already in place, skip this step.

#### Large duct:

Drill 4x holes on the duct underside flange. If holes already in place, skip this step.

#### Small back adaptor plate:

Drill 2x holes on the back adaptor plate. If holes already in place, skip this step.

### Large back adaptor plate:

Drill 2x holes on the back adaptor plate. If holes already in place, skip this step.