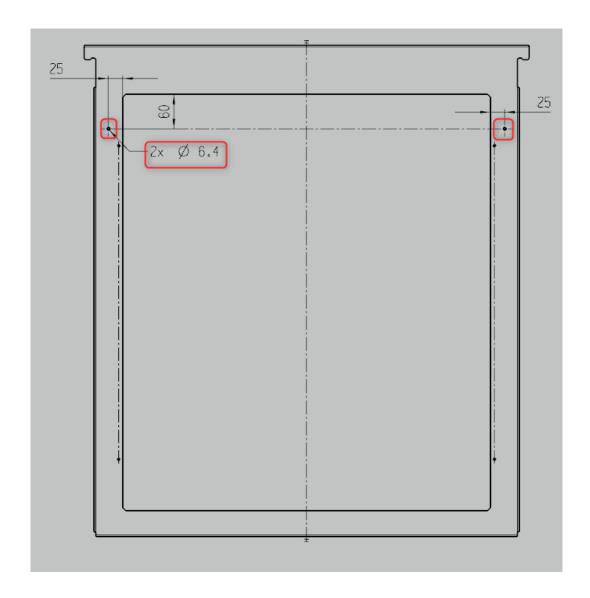

#### Small back adaptor plate:

Drill 2x holes on the back adaptor plate. If holes already in place, skip this step.

### Large back adaptor plate:

Drill 2x holes on the back adaptor plate. If holes already in place, skip this step.