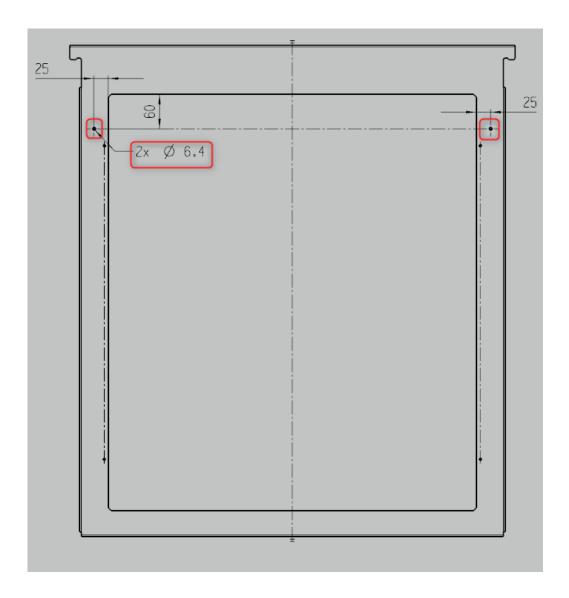

#### Small back adaptor plate:

Drill 2x holes on the back adaptor plate. If holes already in place, skip this step.

### Large back adaptor plate:

Drill 2x holes on the back adaptor plate. If holes already in place, skip this step.