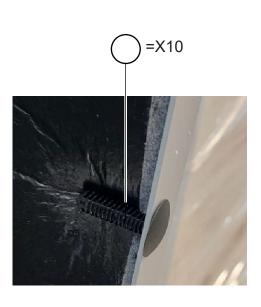

#### AW soundhood rework:

10pcs of plastic rivets to be mounted.

8pcs on the two plastic hoods and 2pcs on the metal back cover.

Importent to mount all 10 plastic rivets.

- 1) Drill holes
- 2) Mount the rivets, insulation should be pressed by the rivet according picture.