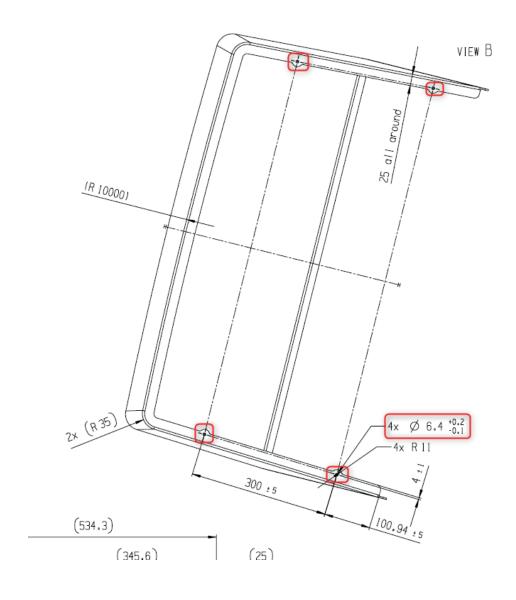

#### **Small duct:**

Drill 4x holes on the duct underside flange. If holes already in place, skip this step.

#### Large duct:

Drill 4x holes on the duct underside flange. If holes already in place, skip this step.