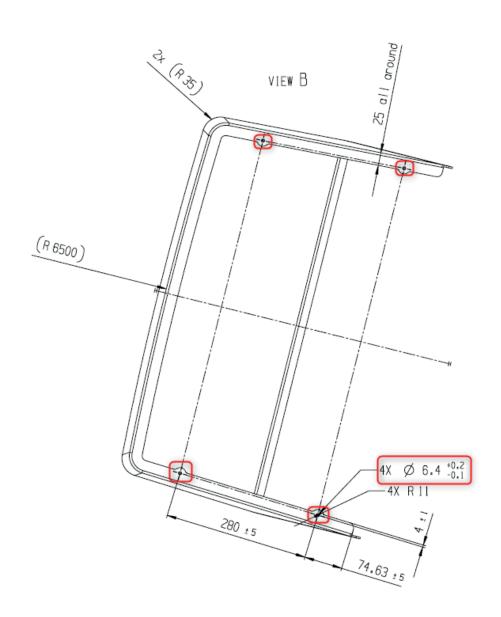

#### **Small duct:**

Drill 4x holes on the duct underside flange. If holes already in place, skip this step.

#### Large duct:

Drill 4x holes on the duct underside flange. If holes already in place, skip this step.